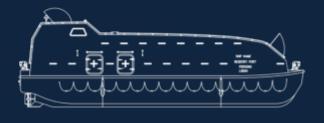

### TOTALLY ENCLOSED LIFEBOAT

E F

ALC LARTS

OTTO 5 PANAMA 75 PERSONS 8.50x3.20x3.30

1 FEE

### PRODUCT – TOTALLY-ENCLOSED LIFEBOAT