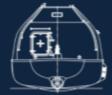

### TOTALLY ENCLOSED LIFEBOAT

E F

ALC LARTS

OTTO 5 PANAMA 75 PERSONS 8.50x3.20x3.30

1 FEE

### PRODUCT – TOTALLY-ENCLOSED LIFEBOAT

#### DRY CARGO VERSION

| MODEL    | DIMENSION<br>(L x B x D) M | CAPACITY<br>(MEN) | SPEED<br>(KNOTS) | HOOK DIST.<br>(M) | UNLOADED<br>(KG) | LOADED<br>(KG) |
|----------|----------------------------|-------------------|------------------|-------------------|------------------|----------------|
| VG5.7C   | 5.7 x 2.3 x 3.1            | 30                | ≥6               | 5.30              | 2,273            | 4,748          |
| VG7.5C   | 7.5 x 2.86 x 3.35          | 66                | ≥6               | 7.10              | 3,225            | 8,665          |
| VG8.5C   | 8.5 x 3.2 x 3.3            | 85                | ≥6               | 8.10              | 4,354            | 11,367         |
| VG10.5C  | 10.5 x 3.7 x 3.75          | 120               | ≥6               | 10.05             | 6,450            | 16,350         |
| VG12.05C | 12.05 x 3.85 x 3.7         | 150               | ≥6               | 11.38             | 7,080            | 19,455         |

#### TANKER VERSION

| MODEL    | DIMENSION<br>(L x B x D) M | CAPACITY<br>(MEN) | SPEED<br>(KNOTS) | HOOK DIST.<br>(M) | UNLOADED<br>(KG) | LOADED<br>(KG) |
|----------|----------------------------|-------------------|------------------|-------------------|------------------|----------------|
| VG5.7F   | 5.7 x 2.3 x 3.1            | 30                | ≥ 6              | 5.30              | 2,611            | 5,086          |
| VG7.5F   | 7.5 x 2.86 x 3.35          | 66                | ≥ 6              | 7.10              | 3,500            | 8,945          |
| VG8.5F   | 8.5 x 3.2 x 3.3            | 85                | ≥6               | 8.10              | 4,685            | 11,698         |
| VG10.5F  | 10.5 x 3.7 x 3.75          | 120               | ≥6               | 10.05             | 6,900            | 16,800         |
| VG12.05F | 12.05 x 3.85 x 3.7         | 150               | ≥ 6              | 11.38             | 7,500            | 19,875         |