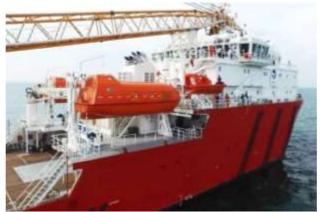

### TOTALLY ENCLOSED LIFEBOAT

E F

ALC LARTS

OTTO 5 PANAMA 75 PERSONS 8.50x3.20x3.30

1 FEE

### PRODUCT – TOTALLY-ENCLOSED LIFEBOAT