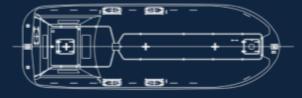

### TOTALLY ENCLOSED LIFEBOAT

E F

ALC LARTS

OTTO 5 PANAMA 75 PERSONS 8.50x3.20x3.30

1 FEE

### PRODUCT – TOTALLY-ENCLOSED LIFEBOAT

#### DRY CARGO VERSION

| MODEL    | DIMENSION<br>(L x B x D) M | CAPACITY<br>(MEN) | SPEED<br>(KNOTS) | HOOK DIST.<br>(M) | UNLOADED<br>(KG) | LOADED<br>(KG) |
|----------|----------------------------|-------------------|------------------|-------------------|------------------|----------------|
| VG5.7C   | 5.7 x 2.3 x 3.1            | 30                | ≥6               | 5.30              | 2,273            | 4,748          |
| VG7.5C   | 7.5 x 2.86 x 3.35          | 66                | ≥6               | 7.10              | 3,225            | 8,665          |
| VG8.5C   | 8.5 x 3.2 x 3.3            | 85                | ≥6               | 8.10              | 4,354            | 11,367         |
| VG10.5C  | 10.5 x 3.7 x 3.75          | 120               | ≥6               | 10.05             | 6,450            | 16,350         |
| VG12.05C | 12.05 x 3.85 x 3.7         | 150               | ≥6               | 11.38             | 7,080            | 19,455         |

#### TANKER VERSION

| MODEL    | DIMENSION<br>(L x B x D) M | CAPACITY<br>(MEN) | SPEED<br>(KNOTS) | HOOK DIST.<br>(M) | UNLOADED<br>(KG) | LOADED<br>(KG) |
|----------|----------------------------|-------------------|------------------|-------------------|------------------|----------------|
| VG5.7F   | 5.7 x 2.3 x 3.1            | 30                | ≥ 6              | 5.30              | 2,611            | 5,086          |
| VG7.5F   | 7.5 x 2.86 x 3.35          | 66                | ≥ 6              | 7.10              | 3,500            | 8,945          |
| VG8.5F   | 8.5 x 3.2 x 3.3            | 85                | ≥6               | 8.10              | 4,685            | 11,698         |
| VG10.5F  | 10.5 x 3.7 x 3.75          | 120               | ≥6               | 10.05             | 6,900            | 16,800         |
| VG12.05F | 12.05 x 3.85 x 3.7         | 150               | ≥ 6              | 11.38             | 7,500            | 19,875         |