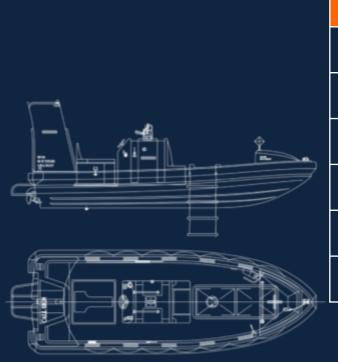

### FAST RESCUE / RESCUE BOAT

-0-0-0-0-

### PRODUCT – FAST RESCUE/ RESCUE BOAT

#### FAST RESCUE BOATS

| MODEL                   | DIMENSION<br>(L x B x D) M | CAPACITY<br>(MEN) | SPEED<br>(KNOTS) | ENGINE                                                     | UNLOADED<br>(KG) | LOADED<br>(KG) |
|-------------------------|----------------------------|-------------------|------------------|------------------------------------------------------------|------------------|----------------|
| VG6.0FRW<br>(ABS)       | 6.00 x 2.30 x 0.87         | 15                | ≥ 8              |                                                            | 1,550            | 2,788          |
| VG6.0FRW<br>(DNV/ BV)   | 6.44 x 2.30 x 0.87         | 15                | ≥ 8              | Yanmar 4LHA-HTP/<br>Yanmar 4LHA-DTP/<br>Bukh Seasall D170J | 1,550            | 2,788          |
| VG6.0FRW<br>(LR/ LR-EC) | 6.40 x 2.29 x 0.87         | 15                | ≥ 8              |                                                            | 1,565            | 2,803          |
| VG6.0FRK<br>(ABS)       | 6.00 x 2.30 x 0.87         | 15                | ≥ 8              |                                                            | 1,250            | 2,488          |
| VG6.0FRK<br>(DNV/ BV)   | 6.46 x 2.30 x 0.87         | 15                | ≥ 8              | Mercury 90HP                                               | 1,250            | 2,488          |
| VG6.0FRK<br>(LR/ LR-EC) | 6.40 x 2.29 x 0.87         | 15                | ≥ 8              |                                                            | 1,250            | 2,488          |

#### **RESCUE BOATS**

| MODEL    | DIMENSION<br>(L x B x D) M | CAPACITY<br>(MEN) | SPEED<br>(KNOTS) | ENGINE                        | UNLOADED<br>(KG) | LOADED<br>(KG) |
|----------|----------------------------|-------------------|------------------|-------------------------------|------------------|----------------|
| VG4.0KR  | 4.00 x 1.86 x 0.85         | 8                 | ≥6               | Mercury 25HP/<br>Mercury 40HP | 500              | 1,160          |
| VG4.5DR4 | 4.50 x 2.00 x 0.85         | 8                 | ≥6               | Bukh DV29 RME/                | 830              | 1,490          |
| VG4.5DRS | 4.50 x 2.00 x 0.85         | 8                 | ≥6               | 380J-3                        | 830              | 1,490          |