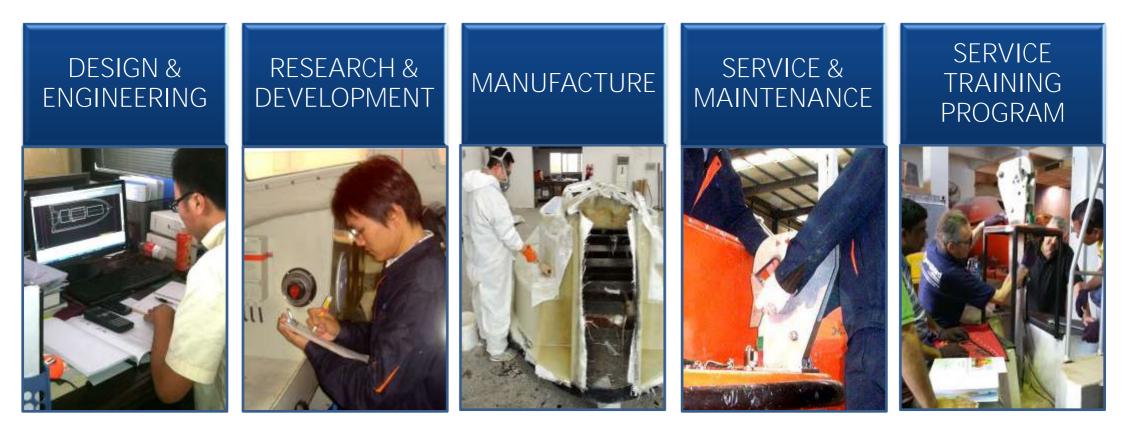

|



# OUR STRENGTH





# OUR PRODUCTS



### TOTALLY ENCLOSED LIFEBOAT

E F

ALC LARTS

OTTO 5 PANAMA 75 PERSONS 8.50x3.20x3.30

1 FEE

### PRODUCT – TOTALLY-ENCLOSED LIFEBOAT



#### DRY CARGO VERSION

| MODEL    | DIMENSION<br>(L x B x D) M | CAPACITY<br>(MEN) | SPEED<br>(KNOTS) | HOOK DIST.<br>(M) | UNLOADED<br>(KG) | LOADED<br>(KG) |
|----------|----------------------------|-------------------|------------------|-------------------|------------------|----------------|
| VG5.7C   | 5.7 x 2.3 x 3.1            | 30                | ≥6               | 5.30              | 2,273            | 4,748          |
| VG7.5C   | 7.5 x 2.86 x 3.35          | 66                | ≥6               | 7.10              | 3,225            | 8,665          |
| VG8.5C   | 8.5 x 3.2 x 3.3            | 85                | ≥6