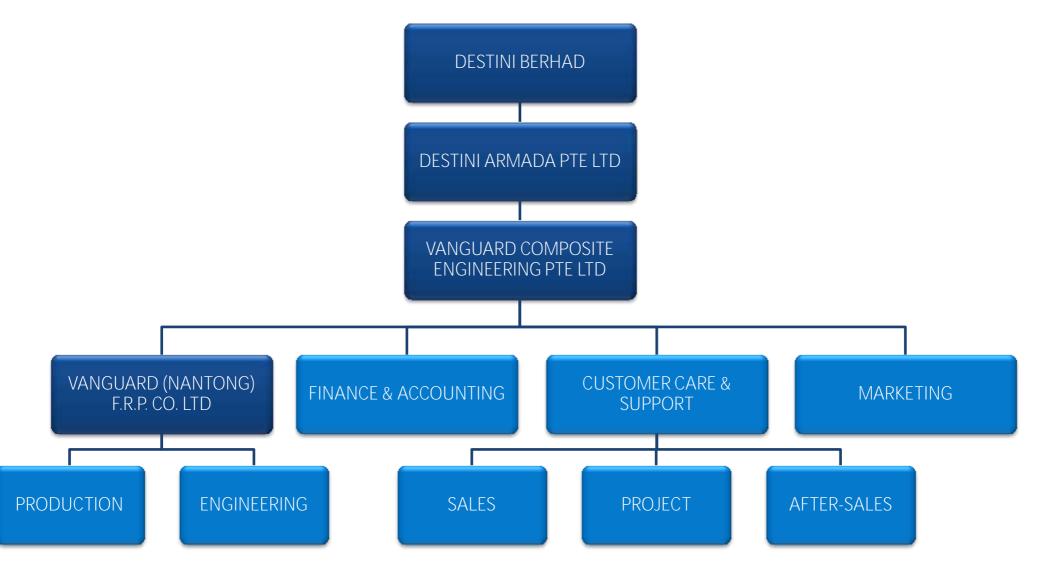

# ORGANIZATION STRUCTURE

Vanguard operates a 20,000sqm wholly-owned manufacturing plant in Nantong, China. All our products have gone through a series of stringent experiments and examinations. Every production stages have been highly controlled and supervised by the designated department and personnel.