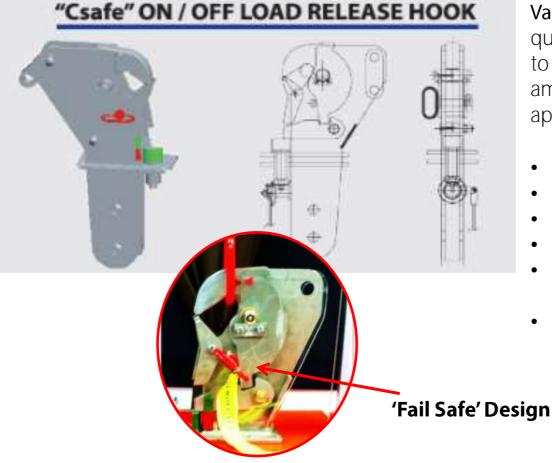

# LIFEBOAT RELEASE & RETRIEVAL SYSTEM (LRRS) - **VANGUARD'S 'CSAFE' HOOK**

**Vanguard's '**Csafe' Hook which performs maximum safety and quality for most of the types of lifeboat. It has been developed to compliant with the latest LSA Code Amendments as amended by IMO/MSC. 1/Circ. 1392 Regulations and has been approved by the CLASS Societies.

- Available in 3.5 tons, 5 tons, 8.5 tons, 10 tons and 14 tons
- Assembled with waterproof cable
- Retrofitted to most makes of lifeboat
- User-friendly operating system
- Constructed with stainless steel and corrosion resistant material
- 'Fail Safe' Design to counter all climates and conditions