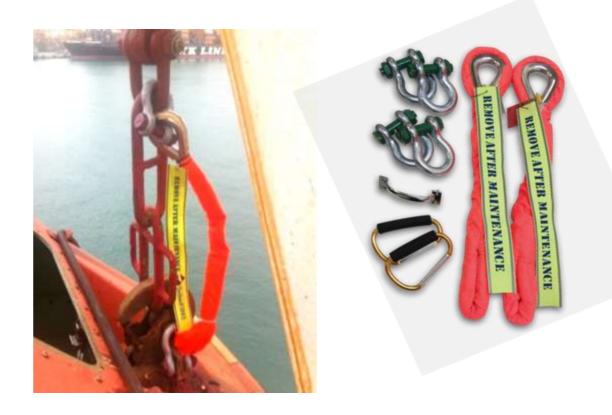

# FALL PREVENTION DEVICES

Vanguard's state-of-art Fall Prevention Devices (Fibre Strops) serve as an additional safety device incorporated between the lifeboat's hook release system and the fore and aft davit system. Meeting the guidelines set in MSC 1392, the fibre strops are an ideal and cost-effective additional safety measure. Tested and witnessed by the American Bureau of Shipping (ABS) and various Class Certificates.

#### Key features:

- High strength to weight ratio, 15 times stronger than steel
- High visibility reflective jacket especially at night
- Corrosion-resistant, oil-resistant, rot-proof and UVresistant
- Light weight and easy to operate
- Fitted with thimbles at both ends enabling fitment of the FPD Strop to the floating chain/ block

Technical specifications:

- Diameter 18mm x length approx. 700mm
- Safe working load: 6.5 tons per strop
- Max breaking load: 39 tons per strop