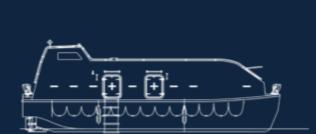

### TOTALLY ENCLOSED LIFEBOAT

E F

ALC LARTS

OTTO 5 PANAMA 75 PERSONS 8.50x3.20x3.30

1 FEE

### PRODUCT – TOTALLY-ENCLOSED LIFEBOAT

#### DRY CARGO VERSION

| MODEL    | DIMENSION<br>(L x B x D) M | CAPACITY<br>(MEN) | SPEED<br>(KNOTS) | HOOK DIST.<br>(M) | UNLOADED<br>(KG) | LOADED<br>(KG) |
|----------|----------------------------|-------------------|------------------|-------------------|------------------|----------------|
| VG5.7C   | 5.7 x 2.3 x 3.1            | 30                | ≥6               | 5.30              | 2,273            | 4,748          |
| VG7.5C   | 7.5 x 2.86 x 3.35          | 66                | ≥6               | 7.10              | 3,225            | 8,665          |
| VG8.5C   | 8.5 x 3.2 x 3.3            | 85                | ≥6               | 8.10              | 4,354            | 11,367         |
| VG10.5C  | 10.5 x 3.7 x 3.75          | 120               | ≥6               | 10.05             | 6,450            | 16,350         |
| VG12.05C | 12.05 x 3.85 x 3.7         | 150               | ≥6               | 11.38             | 7,080            | 19,455         |

#### TANKER VERSION

| MODEL    | DIMENSION<br>(L x B x D) M | CAPACITY<br>(MEN) | SPEED<br>(KNOTS) | HOOK DIST.<br>(M) | UNLOADED<br>(KG) | LOADED<br>(KG) |
|----------|----------------------------|-------------------|------------------|-------------------|------------------|----------------|
| VG5.7F   | 5.7 x 2.3 x 3.1            | 30                | ≥ 6              | 5.30              | 2,611            | 5,086          |
| VG7.5F   | 7.5 x 2.86 x 3.35          | 66                | ≥ 6              | 7.10              | 3,500            | 8,945          |
| VG8.5F   | 8.5 x 3.2 x 3.3            | 85                | ≥6               | 8.10              | 4,685            | 11,698         |
| VG10.5F  | 10.5 x 3.7 x 3.75          | 120               | ≥6               | 10.05             | 6,900            | 16,800         |
| VG12.05F | 12.05 x 3.85 x 3.7         | 150               | ≥ 6              | 11.38             | 7,500            | 19,875         |