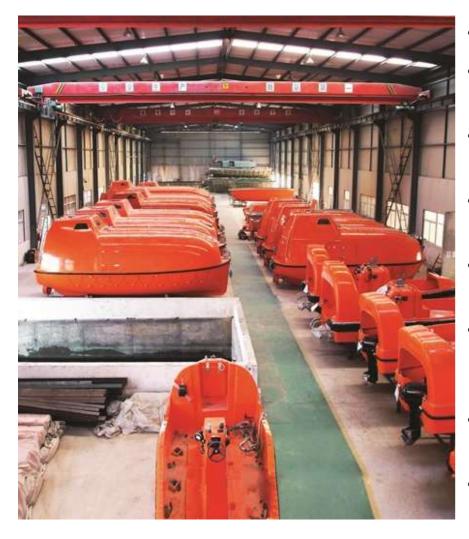

# ORGANIZATION STRUCTURE

Vanguard operates a 20,000sqm wholly-owned manufacturing plant in Nantong, China. All our products have gone through a series of stringent experiments and examinations. Every production stages have been highly controlled and supervised by the designated department and personnel.