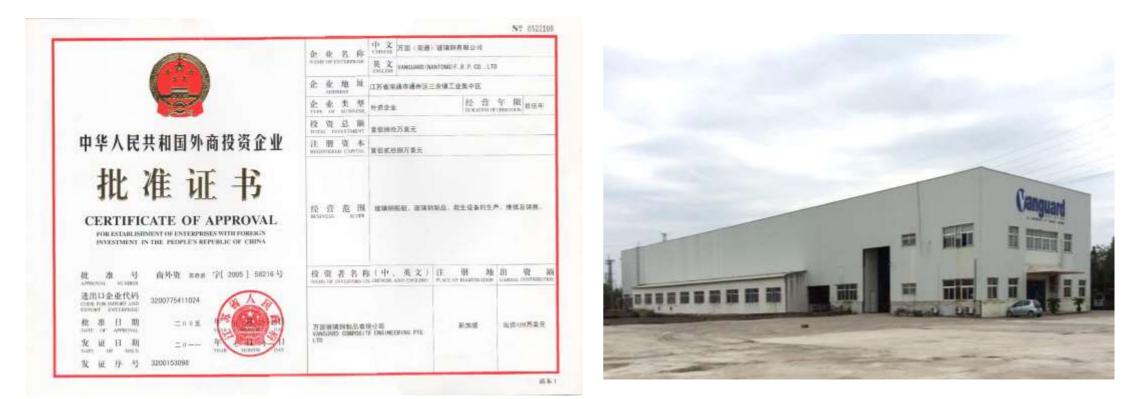

# ORGANIZATION STRUCTURE

Vanguard operates a 20,000sqm wholly-owned manufacturing plant in Nantong, China. All our products have gone through a series of stringent experiments and examinations. Every production stages have been highly controlled and supervised by the designated department and personnel.