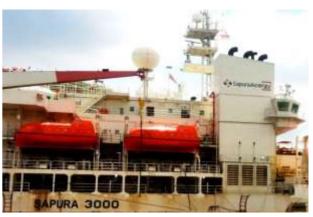

### TOTALLY ENCLOSED LIFEBOAT

E F

ALC LARTS

OTTO 5 PANAMA 75 PERSONS 8.50x3.20x3.30

1 FEE

### PRODUCT – TOTALLY-ENCLOSED LIFEBOAT