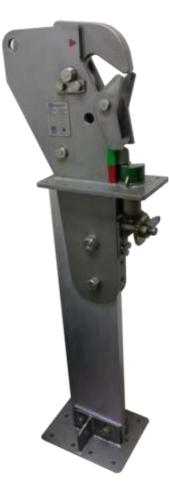

# LIFEBOAT RELEASE & RETRIEVAL SYSTEM (LRRS) - **VANGUARD'S 'CSAFE' HOOK**

**Vanguard's '**Csafe' Hook which performs maximum safety and quality for most of the types of lifeboat. It has been developed to compliant with the latest LSA Code Amendments as amended by IMO/MSC. 1/Circ. 1392 Regulations and has been approved by the CLASS Societies.

- Available in 3.5 tons, 5 tons, 8.5 tons, 10 tons and 14 tons
- Assembled with waterproof cable
- Retrofitted to most makes of lifeboat
- User-friendly operating system
- Constructed with stainless steel and corrosion resistant material
- 'Fail Safe' Design to counter all climates and conditions